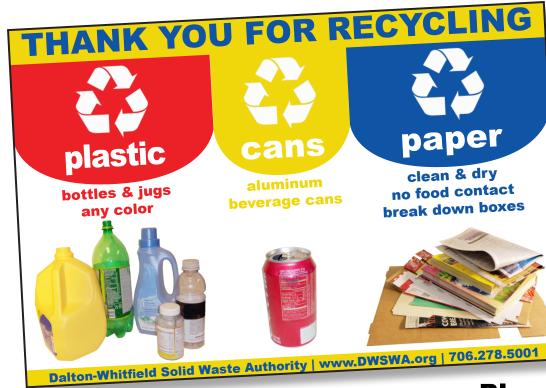

#### The recycling area sign & containers are color coded.

AREA

When you bring something to recycle, look at the sign to identify the category it belongs to. Then place the items in the section of the collection container with the matching color. For example, if you want to recycle a plastic soda bottle you would place it in the red section of the collection container.

plastic

### **COLOR CODE = RED**

• Juice

Soap

Lotion

Shampoo

• Milk

Plastic Bottles & Jugs, any color:

- Soda
- Water
- Condiments
- Detergent
- Sports Drink
- Empty, rinse clean and flatten.
- Lids, Caps, and Labels can stay on the bottle or jug.
- NO plastic bags or film.
- NO Motor Oil or containers.
- NO cups, bowls, or tubs. Bottles and jugs usually have a neck smaller than the base of the container and/or threads for a cap or lid.

CENS

#### **COLOR CODE =** YELLOW

 Aluminum Beverage Cans

- Empty & rinse
- cans clean.
- Crush or flatten to save space.

#### **COLOR CODE = BLUE**

- Cardboard
- Newspapers
- Magazines
- Junk Mail
- Brochures
- Copy Paper
- Phone Books
- Office Paper
- Cereal Boxes
- Poster Board
- Break down boxes to save space.
- Keep clean and dry.
- NO food contact. NO packaging.
- NO waxed boxes.
- NO plastic bags or film.

- Paper Bags Paper Tubes
- Wrapping Paper
- Paperboard
- Catalogs
- Envelopes
- Flyers
- Books
- File Folders